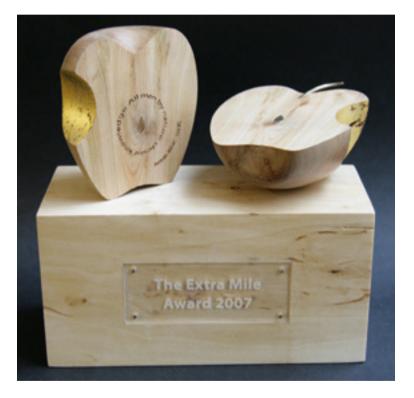

### Extra Mile Awards

- Initiate in 2006
- Student nominated, now includes staff scheme
- Partnerships: Hospitality, Art and Design
- 300 nominations in 2009
- Reward staff
- Mainstreamed

### Extra Mile Awards