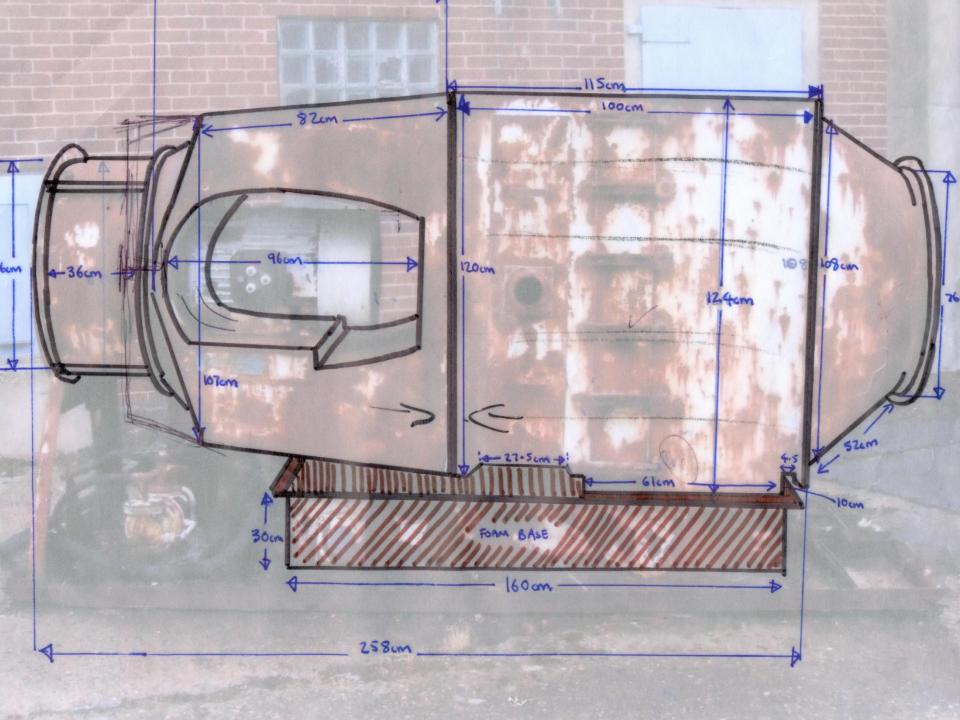

## Ventilation Dress II

Dr Claire Barber University of Huddersfield

A Folly, Kanowna gold mining ghost town, Western Australia, 1998

Antonia Marras, Haute Couture, Autumn/ winter 1997

Textile Collection, 1968, University of Huddersfield

## LEICESTER

Depth from the Surface 139, 1, 8

Ventilation Dress I, 2011 (detail)

Ventilation Dress II, 2016 (detail)