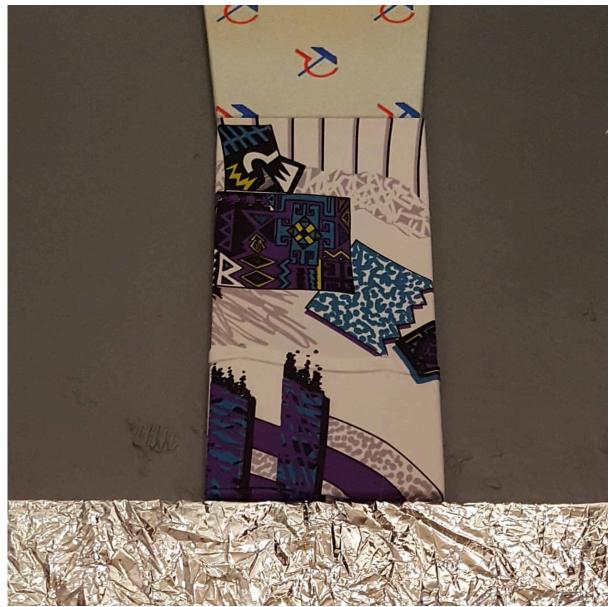

res, films, writing and performance. He is a serial collaborator and developer of ideas. He has shown his work in many contexts over the last 20 years.

#### List of works:

Upstairs – Carl's Cubist Cebap Construction. plastic woven bag, bleached black denim (7 for all mankind), polyester dance fabric, polyester cycling jersey (Biemme), African mask, print of a soviet era table cloth, wood, 2017.

Downstaires – Karl's Kubist Kebab Konstruction. Mylar, polyesyer cycling jersy (Biemme), inkjet print on canvas of a soviet era pattern design by Popova

# Images of the works in situ



Carl's Cubist Cebap Construction, mixed media, 2017



**Carl's Cubist Cebap Construction,** mixed media, 2017 (background: artwork by Annabelle Frearson.)



Carl's Cubist Cebap Construction, mixed media, 2017



Detail of Karl's Kubist Kebab Konstruction, mixed media, 2017

# Drawings and Material Experiments



Drawing for KKKK, Edding felt tip on Moleskine, 2017



Drawing for KKKK, Stretcher Bars, 2017



### **Research Materials**



Soviet era textile design by Liubov Popova



Soviet era tablecloth design, unknown designer



Liubov Popova, textile designs, circa 1920's



various images from internet searches into the words 'Hammer and Sickle', 2017



vodka bottle, shish kebab, Poster, synthetic cubism.





Carl Einstein