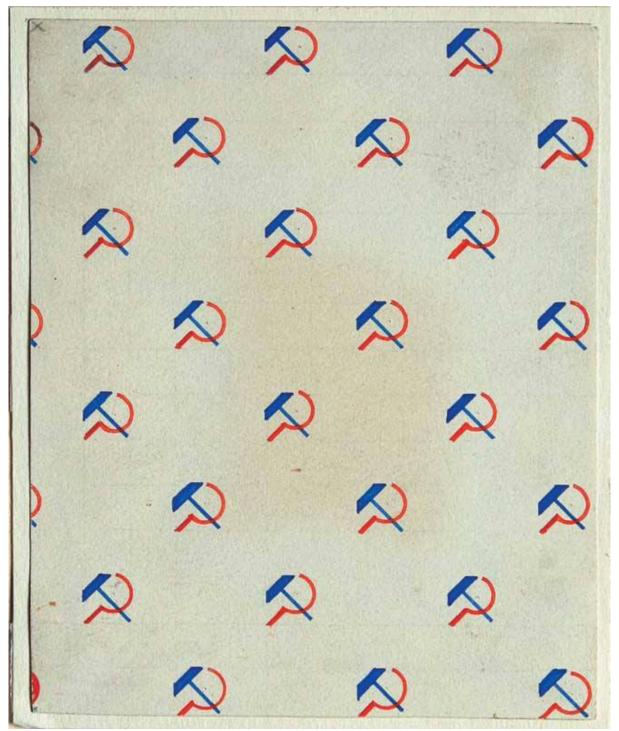

### **Research Materials**

Soviet era textile design by Liubov Popova

Soviet era tablecloth design, unknown designer

Liubov Popova, textile designs, circa 1920's

various images from internet searches into the words 'Hammer and Sickle', 2017