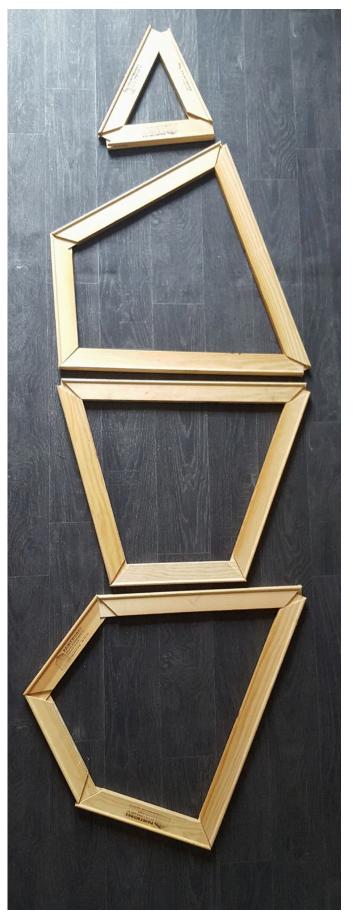

# Drawings and Material Experiments

Drawing for KKKK, Edding felt tip on Moleskine, 2017

Drawing for KKKK, Stretcher Bars, 2017