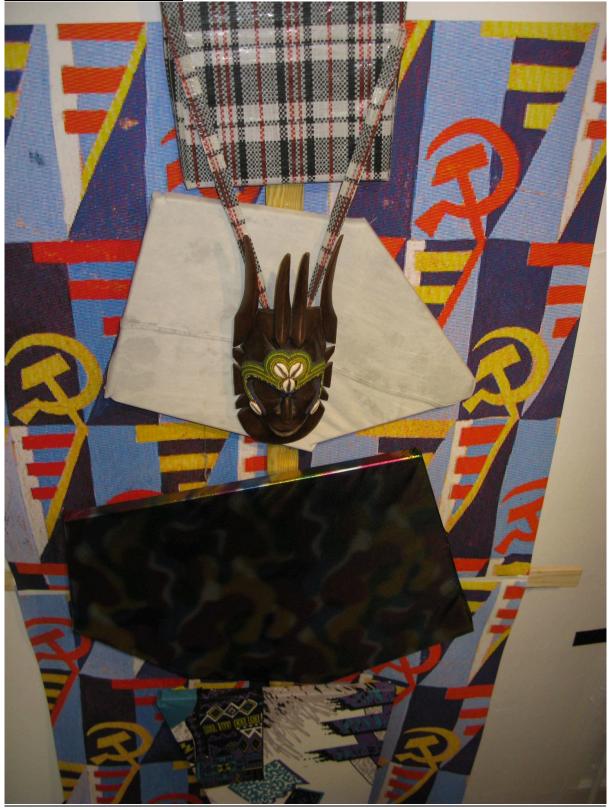

#### List of works:

Upstairs – Carl's Cubist Cebap Construction. plastic woven bag, bleached black denim (7 for all mankind), polyester dance fabric, polyester cycling jersey (Biemme), African mask, print of a soviet era table cloth, wood, 2017.

Detail of Karl's Kubist Kebab Konstruction, mixed media, 2017