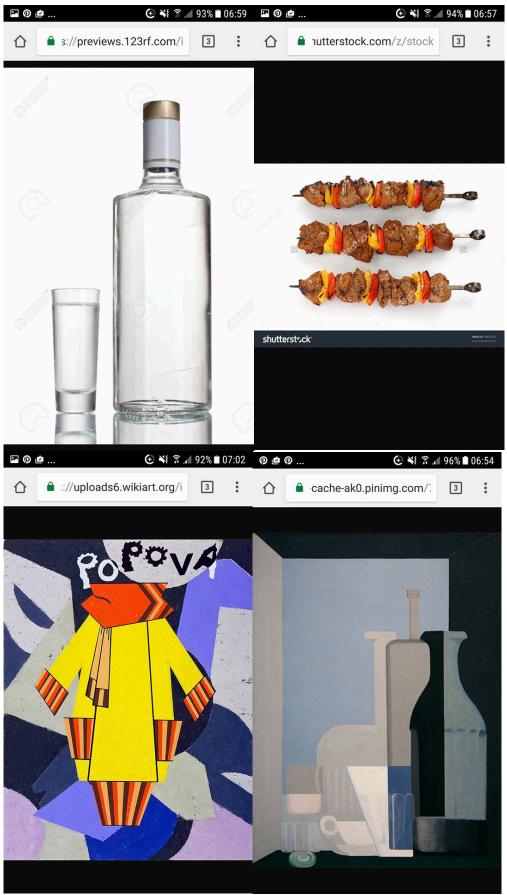

### **Research Materials**

Soviet era textile design by Liubov Popova

Soviet era tablecloth design, unknown designer

Liubov Popova, textile designs, circa 1920's

various images from internet searches into the words 'Hammer and Sickle', 2017

vodka bottle, shish kebab, Poster, synthetic cubism.

Carl Einstein