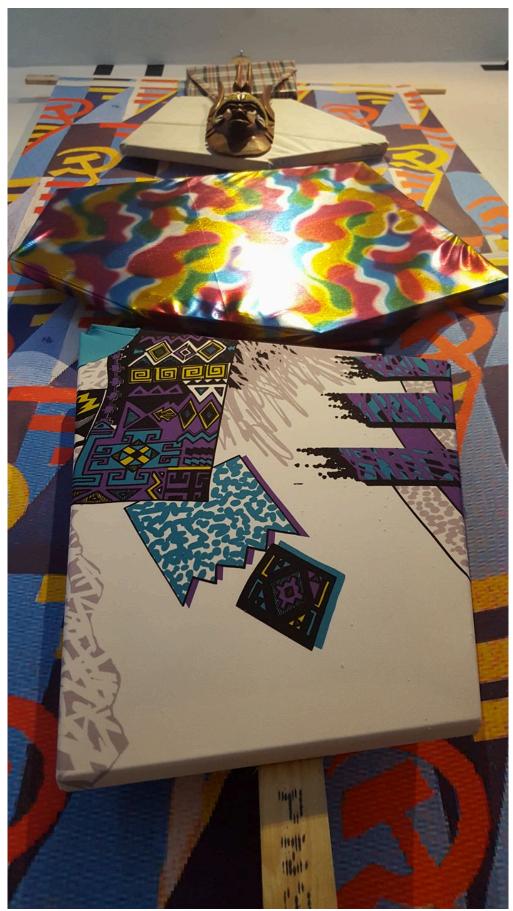

#### List of works:

Upstairs – Carl's Cubist Cebap Construction. plastic woven bag, bleached black denim (7 for all mankind), polyester dance fabric, polyester cycling jersey (Biemme), African mask, print of a soviet era table cloth, wood, 2017.

Downstaires – Karl's Kubist Kebab Konstruction. Mylar, polyesyer cycling jersy (Biemme), inkjet print on canvas of a soviet era pattern design by Popova

# Images of the works in situ

Carl's Cubist Cebap Construction, mixed media, 2017

**Carl's Cubist Cebap Construction,** mixed media, 2017 (background: artwork by Annabelle Frearson.)

Carl's Cubist Cebap Construction, mixed media, 2017

Detail of Karl's Kubist Kebab Konstruction, mixed media, 2017