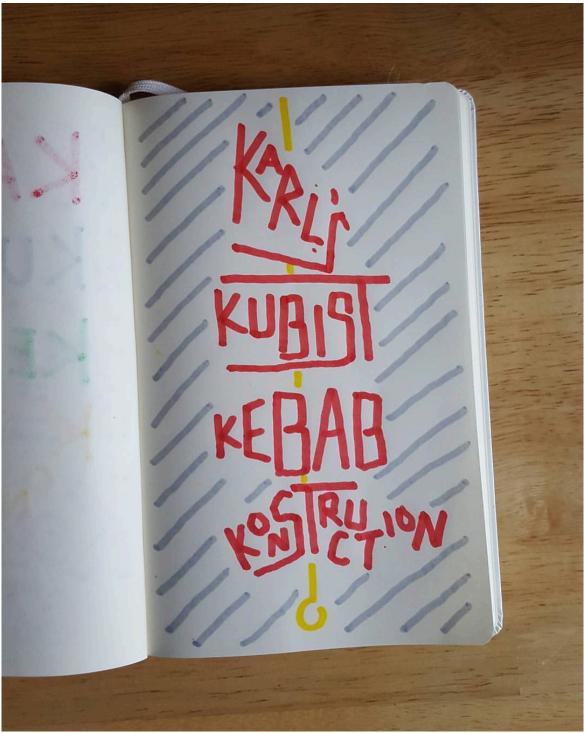

# Drawings and Material Experiments

Drawing for KKKK, Edding felt tip on Moleskine, 2017

Drawing for KKKK, Stretcher Bars, 2017