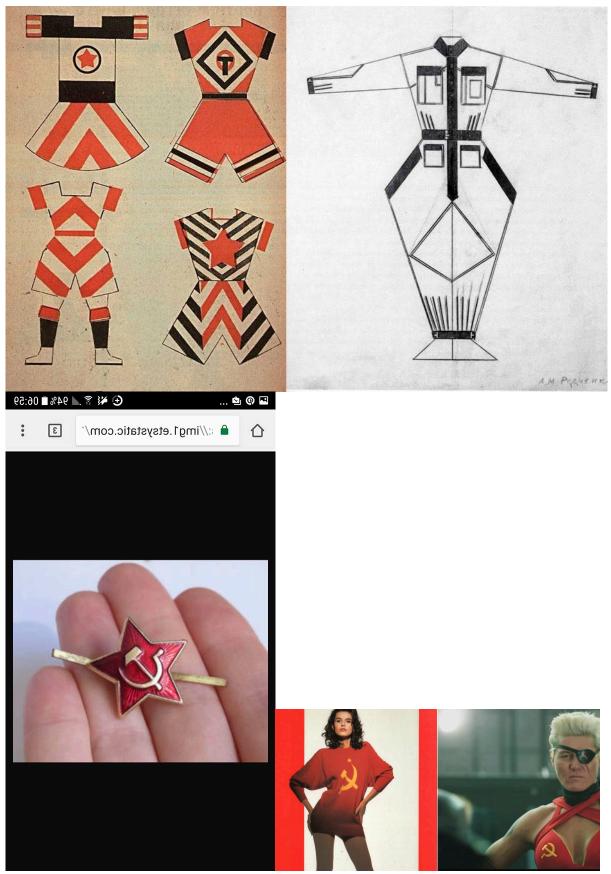

### **Research Materials**

Soviet era textile design by Liubov Popova

Soviet era tablecloth design, unknown designer

Liubov Popova, textile designs, circa 1920's

various images from internet searches into the words 'Hammer and Sickle', 2017