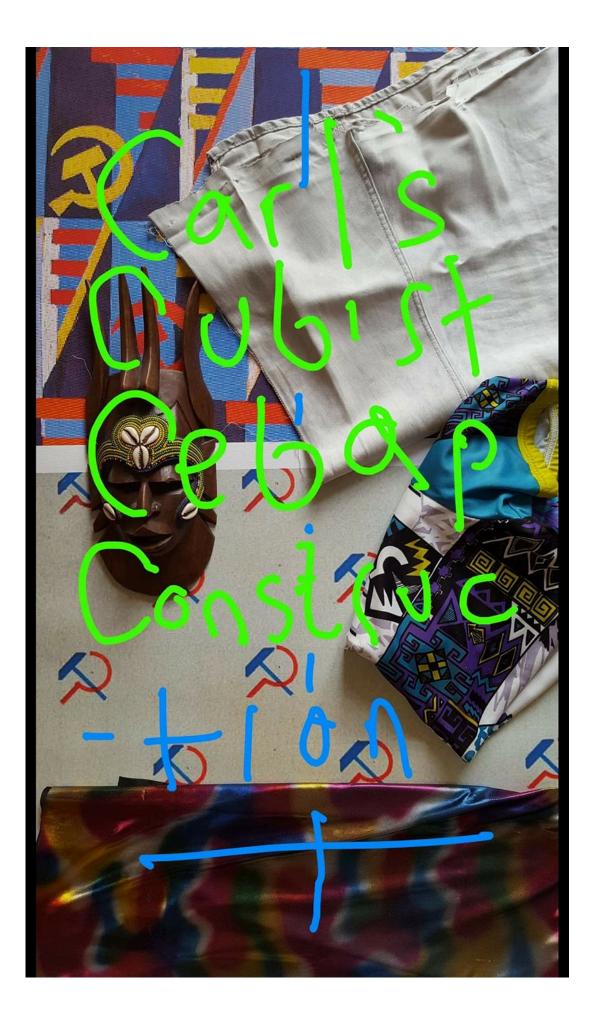

#### List of works:

Upstairs – Carl's Cubist Cebap Construction. plastic woven bag, bleached black denim (7 for all mankind), polyester dance fabric, polyester cycling jersey (Biemme), African mask, print of a soviet era table cloth, wood, 2017.

# Images of the works in situ

Carl's Cubist Cebap Construction, mixed media, 2017

**Carl's Cubist Cebap Construction,** mixed media, 2017 (background: artwork by Annabelle Frearson.)

Carl's Cubist Cebap Construction, mixed media, 2017