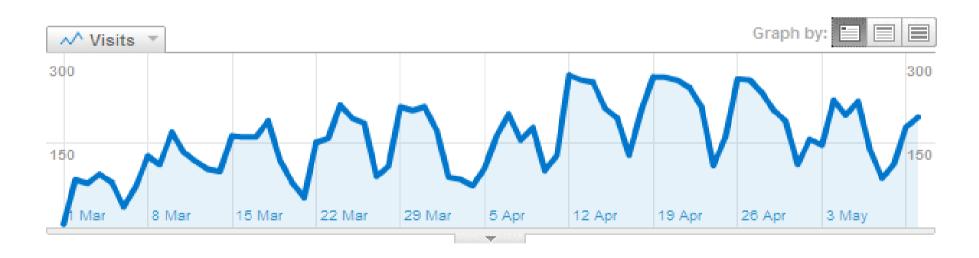

# Journal Coverage

• Currently around 94% of our subscribed journals are indexed in Summon

| <ul> <li>Business Source Premier</li> </ul> | 80.1% |
|---------------------------------------------|-------|
| <ul> <li>ScienceDirect</li> </ul>           | 97.8% |
| – JSTOR                                     | 94.3% |
| – Westlaw                                   | 51.5% |
| – LexisNexis                                | 55.3% |

(figures were collated in Jan 2010)