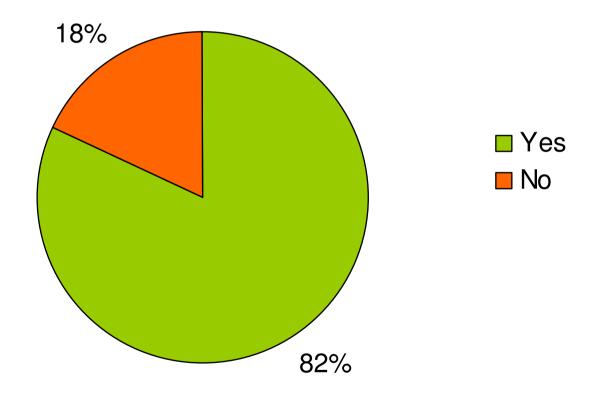

# Database Recommender

| HUDDERSFIELD                                                                                                                                                                                                                                                                                                                                                     | computing Search Library Advanced                                                                                                                                                                                                                                                                              | d Search        |  |  |
|------------------------------------------------------------------------------------------------------------------------------------------------------------------------------------------------------------------------------------------------------------------------------------------------------------------------------------------------------------------|----------------------------------------------------------------------------------------------------------------------------------------------------------------------------------------------------------------------------------------------------------------------------------------------------------------|-----------------|--|--|
|                                                                                                                                                                                                                                                                                                                                                                  | ◯ Keep search refinements                                                                                                                                                                                                                                                                                      |                 |  |  |
| Search Results: Your searc                                                                                                                                                                                                                                                                                                                                       | h for computing returned 436,771 results                                                                                                                                                                                                                                                                       |                 |  |  |
| Refine your search                                                                                                                                                                                                                                                                                                                                               |                                                                                                                                                                                                                                                                                                                | Relevance 💌 🖶 📓 |  |  |
| <ul> <li>Items with full text online</li> <li>Limit to articles from<br/>scholarly publications,<br/>including peer-review</li> <li>Exclude Newspaper Articles</li> <li>Add results beyond your<br/>library's collection</li> </ul>                                                                                                                              |                                                                                                                                                                                                                                                                                                                |                 |  |  |
|                                                                                                                                                                                                                                                                                                                                                                  | Computing: an object oriented approach                                                                                                                                                                                                                                                                         |                 |  |  |
| <ul> <li>Content Type</li> <li>Any</li> <li>Journal Article (399,879)</li> <li>Newspaper Article (28,754)</li> <li>Trade Publication Article (6,358)</li> <li>Book (1,361)</li> <li>Conference Proceeding</li> </ul>                                                                                                                                             | Corporate Authors: Open University. Computing : an Object Oriented<br>Team and Open University. Computing : an Object Oriented Approac<br>Date: 2005 Pages: Videocassette (30 mins.)<br>Subjects: Object-oriented methods (Computer science)<br>Call Num: 005.117 OPE<br>Availability: available, Huddersfield |                 |  |  |
| Conference Proceeding<br>(555)<br>Book Chapter (139)<br>more options<br>Corporate Authors: Open University. Computing : an Object Oriented Approach Course<br>Team and Open University. Computing : an Object Oriented Approach Course<br>Team and Open University. Computing : an Object Oriented Approach Course<br>Date: 2005 Pages: Videocassette (30 mins.) |                                                                                                                                                                                                                                                                                                                |                 |  |  |
| Subject Terms     Any                                                                                                                                                                                                                                                                                                                                            | Subjects: Object-orientated programming (Computer science)<br>Call Num: 005.117 OPE                                                                                                                                                                                                                            |                 |  |  |

### **Other Content Added**

- Links to digitised off-air recordings
  - DCXML format
  - unfortunately, new records haven't been processed since January <sup>(3)</sup>