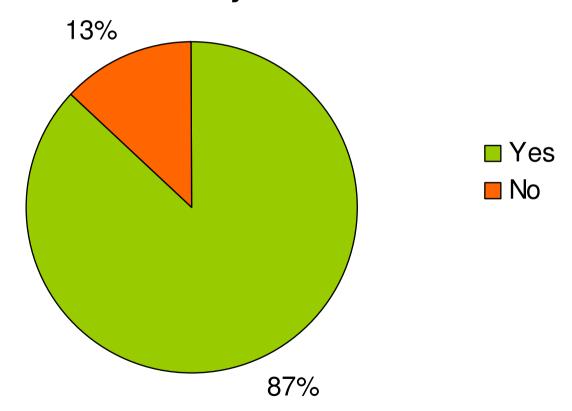

osed (customer only) XML API

- can be used if you want to run the Summon interface locally or you could write your own interface
- also works with VuFind
- Virginia using API to provide an accessible/mobile friendly version of the OPAC
- we've used it to help identify problem MARC records

# What's in Summon today?



- 40m+ journal articles (inc. OA)
- 35,000+ journals (both print & electronic)
- All print material held in the Libraries
- University Repository
- Electronic books (inc. ebrary, Books24x7)
- UniTube Off-Air Recordings

#### Usage stats



#### Dashboard

1 Mar 2010 - 11 May 2010 -



Inspiring tomorrow's professionals

# What next?

Inspiring tomorrow's professionals



University of HUDDERSFIELD







Did you refine your search?





Was the layout of the results clear?





#### Were the results relevant to your research topic?



### Going forward...



#### Summon goes fully live end of July

- induction materials to be prepared
- internal staff training
- What else can we add to Summon?
  - Archives and Special Collections