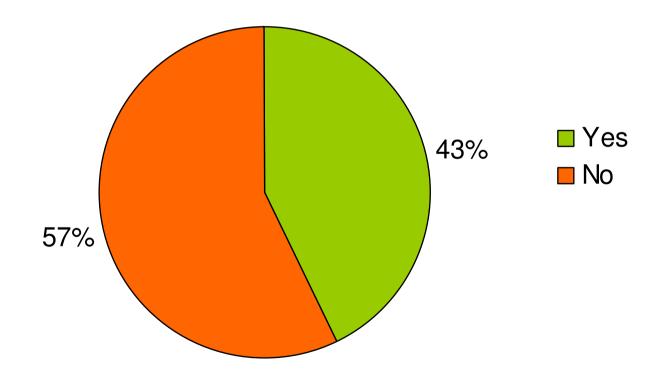

up>(3)</sup>

#### Summon API



#### • Closed (customer only) XML API

- can be used if you want to run the Summon interface locally or you could write your own interface
- also works with VuFind
- Virginia using API to provide an accessible/mobile friendly version of the OPAC
- we've used it to help identify problem MARC records

# What's in Summon today?



- 40m+ journal articles (inc. OA)
- 35,000+ journals (both print & electronic)
- All print material held in the Libraries
- University Repository
- Electronic books (inc. ebrary, Books24x7)
- UniTube Off-Air Recordings

#### Usage stats



#### Dashboard

1 Mar 2010 - 11 May 2010 -



Inspiring tomorrow's professionals

# What next?

Inspiring tomorrow's professionals



University of HUDDERSFIELD







Did you refine your search?





Was the layout of the results clear?





#### Were the results relevant to your research topic?



### Going forward...



#### Summon goes fully live end of July

- induction materials to be prepared
- internal staff training
- What else can we add to Summon?
  - Archives and Special Collections