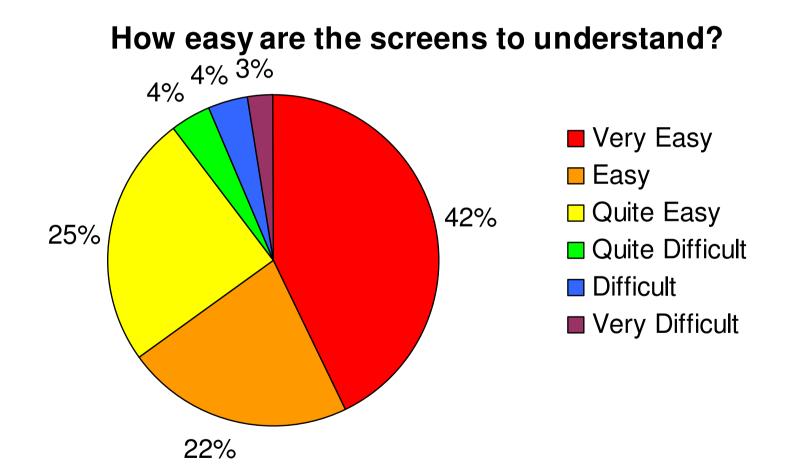

t been processed since January <sup>(3)</sup>

#### Summon API



#### • Closed (customer only) XML API

- can be used if you want to run the Summon interface locally or you could write your own interface
- also works with VuFind
- Virginia using API to provide an accessible/mobile friendly version of the OPAC
- we've used it to help identify problem MARC records

# What's in Summon today?



- 40m+ journal articles (inc. OA)
- 35,000+ journals (both print & electronic)
- All print material held in the Libraries
- University Repository
- Electronic books (inc. ebrary, Books24x7)
- UniTube Off-Air Recordings

#### Usage stats



#### Dashboard

1 Mar 2010 - 11 May 2010 -



Inspiring tomorrow's professionals

# What next?

Inspiring tomorrow's professionals



University of HUDDERSFIELD







Did you refine your search?





Was the layout of the results clear?





#### Were the results relevant to your research topic?



### Going forward...



#### Summon goes fully live end of July

- induction materials to be prepared
- internal staff training
- What else can we add to Summon?
  - Archives and Special Collections